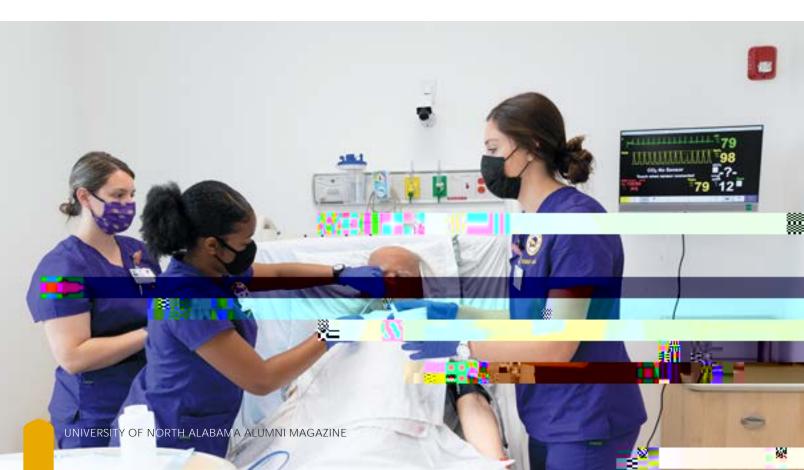

STUDENTS IN THE ANDERSON COLLEGE OF NURSING AND HEALTH PROFESSIONS USE THE SIMULATION LAB IN HARRISON HALL AS PART OF THEIR COURSES AND IN PREPARATION FOR REAL-WORLD SETTINGS.