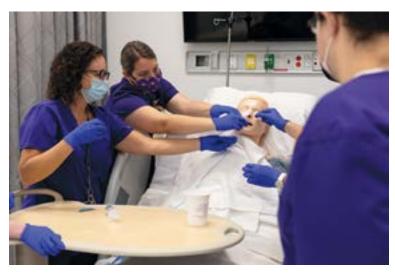

STUDENTS IN THE ANDERSON COLLEGE OF NURSING AND HEALTH PROFESSIONS USE THE SIMULATION LAB IN HARRISON HALL AS PART OF THEIR COURSES AND IN PREPARATION FOR REAL-WORLD SETTINGS.